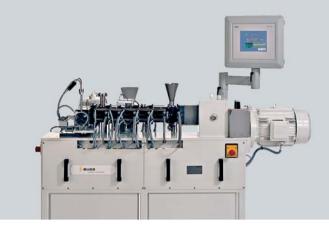

## Laboratory Kneader MKS 30

The BUSS laboratory Kneader MKS 30 is a versatile, compact small scale compounding line for research, development and customer sampling. It is especially suitable for the development of highly filled and heat and shear sensitive compounds. This economical, user-friendly laboratory compounder offers similar process characteristics as production scale BUSS Kneader, with outputs ranging from 300 gram samples up to 20–25 kg/h. Based on its process scale-up capabilities it qualifies as a universal laboratory compounder offering a high grade of efficiency and flexibility.

#### Features and specific advantages

- ----> Representative data from laboratory samples
- ----> Throughput rates up to 25 kg per hour
- ---> Split barrel design for easy access and cleaning
- ----> Accurate temperature control
- -----> Two stage machine
- ----> Various options to optimize process parameters
  - split feed (top or side feeder)
  - segmented screw
  - variable screw speed
  - independent heating/cooling zones

#### Technical Data

| Laboratory Kneader MKS 30<br>Process length<br>Screw diameter<br>Screw speed<br>Drive capacity          | 11, 14, 17, 20 L/D<br>30 mm<br>10 to 500 rpm<br>7.5 kw |
|---------------------------------------------------------------------------------------------------------|--------------------------------------------------------|
| <b>Discharge Screw</b><br>Diameter<br>Length<br>Drive capacity                                          | 40 mm<br>6 L/D<br>1.5 kw                               |
| <b>Side Feeder (optional)</b><br>Screw diameters<br>Drive capacity                                      | 20 mm<br>0.25 kw                                       |
| <b>Temperature Control</b><br>Temperature range<br>Heating system<br>Heating capacity<br>Cooling system | up to 400 °C<br>electric<br>2.4 to 4.8 kw<br>air       |
| Options<br>→ Dosing equipment<br>→ Additional inlet hoppers<br>→ Side Feeder<br>→ Water bath            |                                                        |