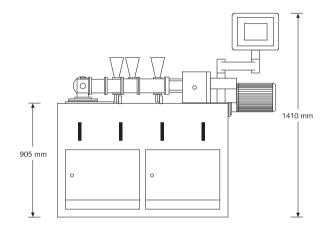

#### Technical Data

| Laboratory Kneader MKS 30<br>Process length<br>Screw diameter<br>Screw speed<br>Drive capacity          | 11, 14, 17, 20 L/D<br>30 mm<br>10 to 500 rpm<br>7.5 kw |
|---------------------------------------------------------------------------------------------------------|--------------------------------------------------------|
| <b>Discharge Screw</b><br>Diameter<br>Length<br>Drive capacity                                          | 40 mm<br>6 L/D<br>1.5 kw                               |
| <b>Side Feeder (optional)</b><br>Screw diameters<br>Drive capacity                                      | 20 mm<br>0.25 kw                                       |
| <b>Temperature Control</b><br>Temperature range<br>Heating system<br>Heating capacity<br>Cooling system | up to 400 °C<br>electric<br>2.4 to 4.8 kw<br>air       |
| Options<br>→ Dosing equipment<br>→ Additional inlet hoppers<br>→ Side Feeder<br>→ Water bath            |                                                        |