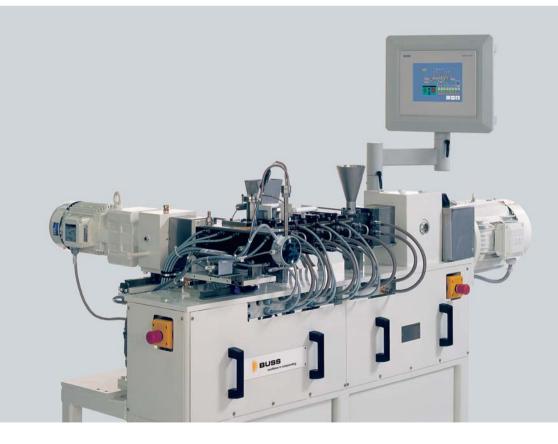

## Laboratory Kneader MKS 30

The BUSS laboratory Kneader MKS 30 is a versatile, compact small scale compounding line for research, development and customer sampling. It is especially suitable for the development of highly filled and heat and shear sensitive compounds. This economical, user-friendly laboratory compounder offers similar process characteristics as production scale BUSS Kneader, with outputs ranging from 300 gram samples up to 20–25 kg/h. Based on its process scale-up capabilities it qualifies as a universal laboratory compounder offering a high grade of efficiency and flexibility.

#### Features and specific advantages

- ----> Representative data from laboratory samples
- ----> Throughput rates up to 25 kg per hour
- ---> Split barrel design for easy access and cleaning
- ----> Accurate temperature control
- -----> Two stage machine
- ----> Various options to optimize process parameters
  - split feed (top or side feeder)
  - segmented screw
  - variable screw speed
  - independent heating/cooling zones

#### Technical Data

| Laboratory Kneader MKS 30<br>Process length<br>Screw diameter<br>Screw speed<br>Drive capacity          | 11, 14, 17, 20 L/D<br>30 mm<br>10 to 500 rpm<br>7.5 kw |
|---------------------------------------------------------------------------------------------------------|--------------------------------------------------------|
| <b>Discharge Screw</b><br>Diameter<br>Length<br>Drive capacity                                          | 40 mm<br>6 L/D<br>1.5 kw                               |
| <b>Side Feeder (optional)</b><br>Screw diameters<br>Drive capacity                                      | 20 mm<br>0.25 kw                                       |
| <b>Temperature Control</b><br>Temperature range<br>Heating system<br>Heating capacity<br>Cooling system | up to 400 °C<br>electric<br>2.4 to 4.8 kw<br>air       |
| Options<br>→ Dosing equipment<br>→ Additional inlet hoppers<br>→ Side Feeder<br>→ Water bath            |                                                        |