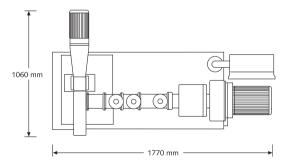

## Laboratory Kneader MKS 30

The BUSS laboratory Kneader MKS 30 is a versatile, compact small scale compounding line for research, development and customer sampling. It is especially suitable for the development of highly filled and heat and shear sensitive compounds. This economical, user-friendly laboratory compounder offers similar process characteristics as production scale BUSS Kneader, with outputs ranging from 300 gram samples up to 20–25 kg/h. Based on its process scale-up capabilities it qualifies as a universal laboratory compounder offering a high grade of efficiency and flexibility.

#### Features and specific advantages

- ----> Representative data from laboratory samples
- ----> Throughput rates up to 25 kg per hour
- ---> Split barrel design for easy access and cleaning
- ----> Accurate temperature control
- -----> Two stage machine
- ----> Various options to optimize process parameters
  - split feed (top or side feeder)
  - segmented screw
  - variable screw speed
  - independent heating/cooling zones

#### Technical Data

| Laboratory Kneader MKS 30<br>Process length<br>Screw diameter<br>Screw speed<br>Drive capacity          | 11, 14, 17, 20 L/D<br>30 mm<br>10 to 500 rpm<br>7.5 kw |
|---------------------------------------------------------------------------------------------------------|--------------------------------------------------------|
| <b>Discharge Screw</b><br>Diameter<br>Length<br>Drive capacity                                          | 40 mm<br>6 L/D<br>1.5 kw                               |
| <b>Side Feeder (optional)</b><br>Screw diameters<br>Drive capacity                                      | 20 mm<br>0.25 kw                                       |
| <b>Temperature Control</b><br>Temperature range<br>Heating system<br>Heating capacity<br>Cooling system | up to 400 °C<br>electric<br>2.4 to 4.8 kw<br>air       |
| Options<br>→ Dosing equipment<br>→ Additional inlet hoppers<br>→ Side Feeder<br>→ Water bath            |                                                        |